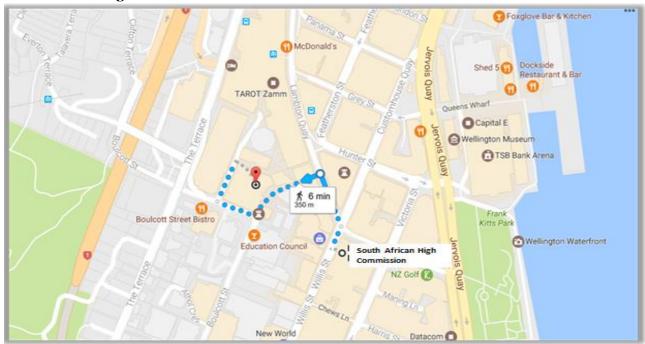

### Directions from the South African High Commission to the South Africa Visa Application Centre in Wellington

## Wellington Visa Application Centre

**From:** The South African High Commission, Level 7, State Insurance Tower, 1 Willis St, Wellington, 6011

**To:** Regus Wellington, Plimmer Towers, Level 31, 2-6 Gilmer Terrace, Wellington, 6011

- Head 35m northeast on Willis St toward Willeston St
- Take a slight left onto Lambton Quay
- After 81m, turn left onto Plimmer Steps
- Take Plimmer steps to the top/or take the escalator to level 4
- Take the lift to the 31st floor